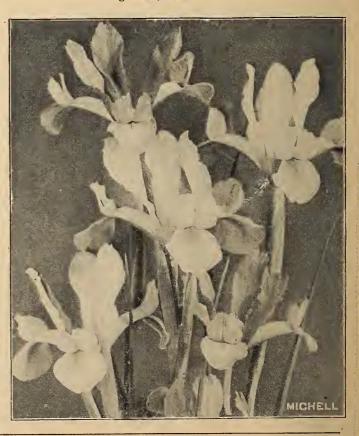

|
| types; an extra choice mixture; seed sown in                                                                                                   |
| spring will produce flowering plants by fall; 2 feet65 .15                                                                                     |
| King Edward VII. Flowers extra large; pure white and of perfect form                                                                           |
| Shasta Daisy, "Alaska." The finest of all; single                                                                                              |
| white flowers on long stems; 2 feet                                                                                                            |



0

#### **CINERARIA**

Ornamental plants for conservatory or house decoration; seed may be sown from May to September for a succession.

Our Grandiflora Prize Strain is the best procurable, producing CLEMATIS

| Perennial climbers; fine for arbors, verandas, etc.     |
|---------------------------------------------------------|
| Large Pkt. Fkt                                          |
| Flammula. Feathery white, fragrant flowers\$0.20 \$0.10 |
| Paniculata. (Japanese Virgin's Bower). The beau-        |
| tiful autumn-flowering variety, admired for its         |
| fragrant white, star-shaped flowers                     |
|                                                         |

#### **CYCLAMEN**

Most beautiful winter and spring flowering plants for the window and greenhouse. Not onl